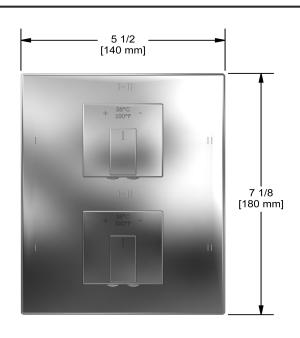

# **Specifications**

# **Description**

• Trim only

## Available colors

• C : Chrome

BN : Brushed Nickel (PVD)PN : Polished Nickel (PVD)

### **Certifications**

• CSA B125.1

• ASME A112.18.1

• ASSE 1016

• CMR248 Approval

cUPC®





Sizes, models and finishes may differ from thoses presented.

#### Warranty

This **Riobel Inc.** product you have purchased carries a Limited Lifetime Warranty on the chrome, PVD finish, blacks and all working parts and is guaranteed from the initial purchase date against all manufacturing defects. All other finishes, including plastic components, are guaranteed for one year. All electric and/or electronic parts are covered by a 5-year limited warranty.

#### **Customer Service**

Ontario, West Canada: 888-287-5354 Quebec, Maritimes, United States: 866-473-8442