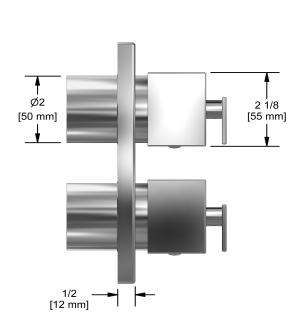

# **Specifications**

# **Description**

• Trim only

## Available colors

• C : Chrome

BN : Brushed Nickel (PVD)PN : Polished Nickel (PVD)

### **Certifications**

• CSA B125.1

• ASME A112.18.1

• ASSE 1016

• CMR248 Approval

cUPC®





Sizes, models and finishes may differ from thoses presented.

#### Warranty

This **Riobel Inc.** product you have purchased carries a Limited Lifetime Warranty on the chrome, PVD finish, blacks and all working parts and is guaranteed from the initial purchase date against all manufacturing defects. All other finishes, including plastic components, are guaranteed for one year. All electric and/or electronic parts are covered by a 5-year limited warranty.

#### **Customer Service**

Ontario, West Canada: 888-287-5354 Quebec, Maritimes, United States: 866-473-8442