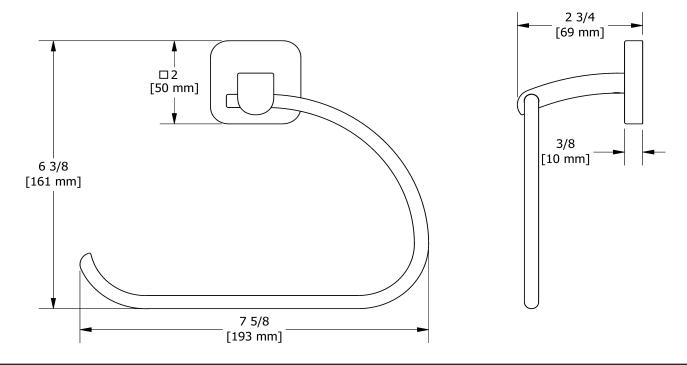

# **Specifications**

# **Description**

• 4 anchor points

## Available colors

• C : Chrome

• PN : Polished Nickel (PVD)





Sizes, models and finishes may differ from thoses presented.

#### Warranty

This **Riobel Inc.** product you have purchased carries a Limited Lifetime Warranty on the chrome, PVD finish, blacks and all working <u>parts</u> and is guaranteed from the initial purchase date against all <u>manufacturing defects</u>. All other finishes, including plastic components, are guaranteed for one year. All electric and/or electronic parts are covered by a 5-year limited <u>warranty</u>.

### **Customer Service**

Ontario, West Canada: 888-287-5354 Quebec, Maritimes, United States: 866-473-8442