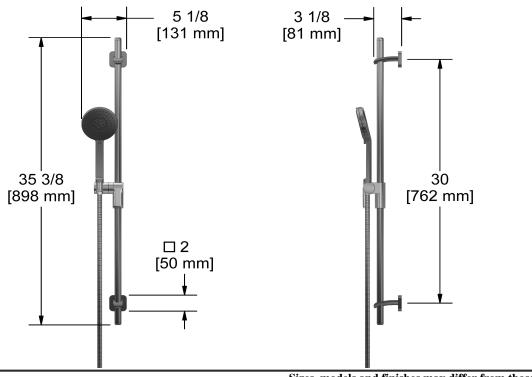

# **Specifications**

# **Descriptions**

- Scale-free
- 4370, 2-jet hand shower
- 150 cm (59") double interlock flexible hose, swivel and 2 check valves
- Ø19 mm (¾") slide bar
- Easy-Glide left cursor