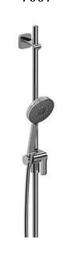

Hand shower rail **7007** 

# **Descriptions**

- Scale-free
- 4370, 2-jet hand shower
- 150 cm (59") double interlock flexible hose, swivel and 2 check valves
- Ø19 mm (¾") slide bar
- Easy-Glide left cursor