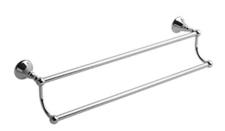

# **Descriptions**

- May be cut to desired length
- 4 anchor points

## Available colors

• C : Chrome

• BN : Brushed Nickel (PVD)

• PN : Polished Nickel (PVD)

• BK : Black

Sizes, models and finishes may differ from thoses presented.