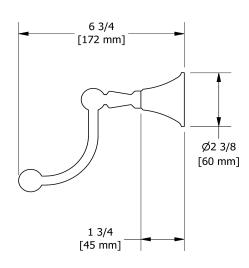

# **Specifications**

# **Descriptions**

- May be cut to desired length
- 4 anchor points

## Available colors

• C : Chrome

• BN : Brushed Nickel (PVD)

• PN : Polished Nickel (PVD)

• BK : Black





Sizes, models and finishes may differ from thoses presented.

#### Warranty

This **Riobel Inc.** product you have purchased carries a Limited Lifetime Warranty on the chrome, PVD finish, blacks and all working <u>parts</u> and is guaranteed from the initial purchase date against all <u>manufacturing defects</u>. All other finishes, including plastic components, are guaranteed for one year. All electric and/or electronic parts are covered by a 5-year limited <u>warranty</u>.

### **Customer Service**

Ontario, West Canada: 888-287-5354 Quebec, Maritimes, United States: 866-473-8442