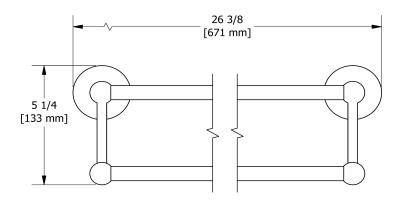

# **Specifications**

# **Descriptions**

- May be cut to desired length
- 4 anchor points

## Available colors

• C : Chrome

• BN : Brushed Nickel (PVD)

• PN : Polished Nickel (PVD)

• BK : Black





Sizes, models and finishes may differ from thoses presented.

#### Warranty

This **Riobel Inc.** product you have purchased carries a Limited Lifetime Warranty on the chrome, PVD finish, blacks and all working <u>parts</u> and is guaranteed from the initial purchase date against all <u>manufacturing defects</u>. All other finishes, including plastic components, are guaranteed for one year. All electric and/or electronic parts are covered by a 5-year limited <u>warranty</u>.

### **Customer Service**

Ontario, West Canada: 888-287-5354 Quebec, Maritimes, United States: 866-473-8442