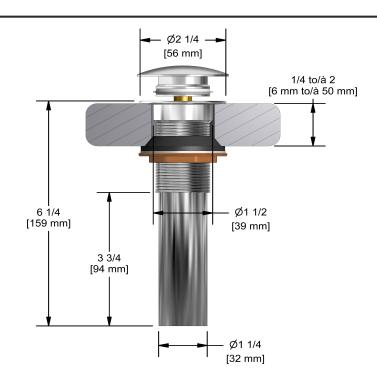

# **Specifications**

# **Descriptions**

• Ø11/4" tail piece

• Push drain

## Available colors

• C : Chrome

• BN : Brushed Nickel (PVD)

• BK : Black

# **Certifications**

• CMR248 Approval

• CSA B125.2

• ASME A112.18.2

CUPC®



#### Sizes, models and finishes may differ from thoses presented.

#### Warranty

This **Riobel Inc.** product you have purchased carries a Limited Lifetime Warranty on the chrome, PVD finish, blacks and all working parts and is guaranteed from the initial purchase date against all manufacturing defects. All other finishes, including plastic components, are guaranteed for one year. All electric and/or electronic parts are covered by a 5-year limited warranty.

### **Customer Service**

Ontario, West Canada: 888-287-5354 Quebec, Maritimes, United States: 866-473-8442