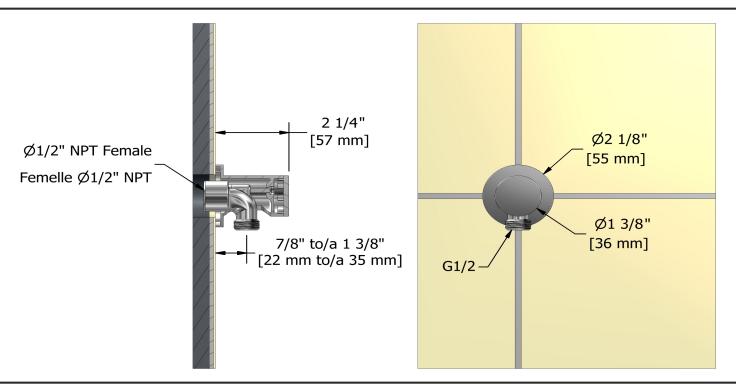

# **Specifications**

# **Descriptions**

- ½" outlet male
- Adjustable depth
- ½" inlet female NPT

## **Available colors**

• C : Chrome

BN : Brushed Nickel (PVD)PN : Polished Nickel (PVD)





Sizes, models and finishes may differ from thoses presented.

#### Warranty

This **Riobel Inc.** product you have purchased carries a Limited Lifetime Warranty on the chrome, PVD finish, blacks and all working parts and is guaranteed from the initial purchase date against all <u>manufacturing defects</u>. All other finishes, including plastic components, are guaranteed for one year. All electric and/or electronic parts are covered by a 5-year limited warranty.

### **Customer Service**