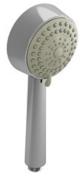

2-jet hand Shower 4352

## **Descriptions**

- Three positions
- Scale-free
  - 2 jets: luxurious, invigorating

#### Available colors

• C : Chrome