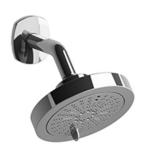

2-jet shower head with arm **396** 

# **Descriptions**

- Swivel
- Shower arm with Venty flange with set screw
- Scale-free
- 2 jets: luxurious, invigorating
- Six positions