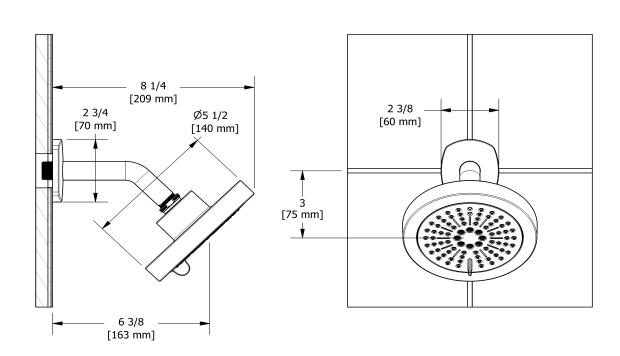

2-jet shower head with arm **396** 

# **Descriptions**

- Swivel
- Shower arm with Venty flange with set screw
- Scale-free
- 2 jets: luxurious, invigorating
- Six positions