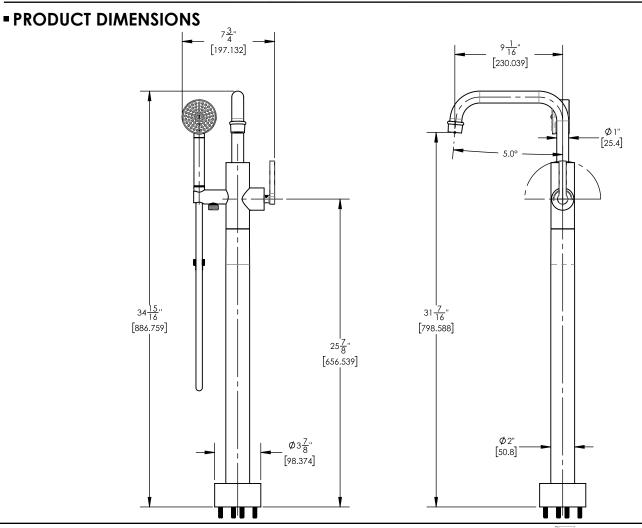

## TECHNICAL DETAILS

Hand Shower Flow Rate: 1.8 gpm Spout Flow Rate: Full Flow Hand Shower Hose Length: 59" Spout Reach: 9 1/16 Water Pressure Maximum: 85 PSI Water Pressure Minimum: 20 PSI Water Pressure Recommended: 60 PSI NO VALVE REQUIRED