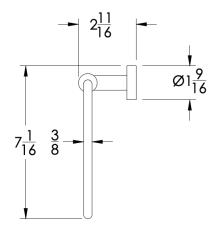

## Dimensions in inches

FRONT

TOP

SIDE

NOTE: Dimensions subject to change without notice.