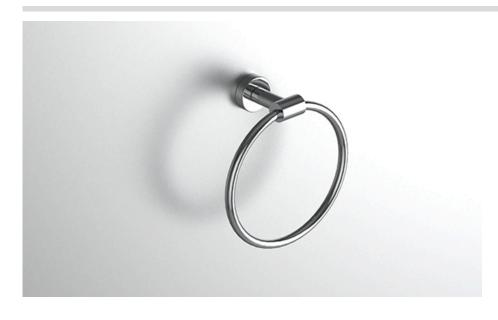

## **COLLECTION FORM MODERNE**

TOWEL RING

| Model    |                                    | Product                                    | Finishes Available                                            |
|----------|------------------------------------|--------------------------------------------|---------------------------------------------------------------|
| FMD-TWR3 |                                    | Towel Ring                                 | Multiple finishes available. Over 23 finishes to choose from. |
| finishes | Polished (-P)                      | Antique Copper (-ACOP)                     | Polished Gold (-PGLD)                                         |
|          | Brushed (-B)  Brushed Gold (-BGLD) | Polished Brass (-PBRS)  Matte White (-WHT) | Brushed Copper (-BCOP)  Brushed Rose Gold (-BRGD)             |
|          | Matte Black (-BLK)                 | Brushed Modern Bronze (-BM                 | BRZ) Brushed Black (-BRBLK)                                   |
|          | Oil Rubbed Bronze (-ORB)           | Glossy White (-GWHT)                       | Polished Black (-PBLK)                                        |
|          | Brushed Brass (-BBRS)              | Polished Rose Gold (-PRGD)                 | Antique Nickel (-ANKL)                                        |
|          | Brushed Bronze (-BBRZ)             | Unlacquered Brass (-UBRS)                  | Black Nickel (-NKBL)                                          |
|          | Antique Brass (-ABRS)              | Polished Nickel (-PNKL)                    |                                                               |