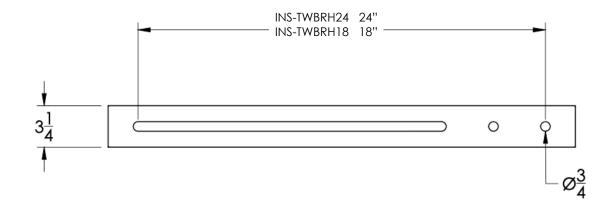

## Dimensions in inches

TOP

SIDE

NOTE: Dimensions subject to change without notice.