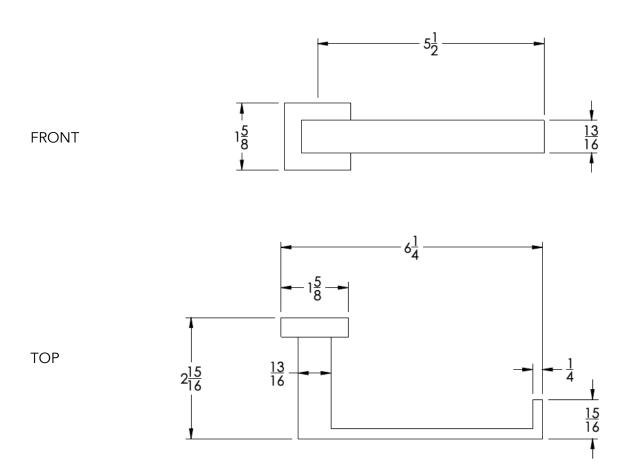

## Dimension in inches

SIDE  $\frac{1}{2}$ 

NOTE: Dimensions subject to change without notice.