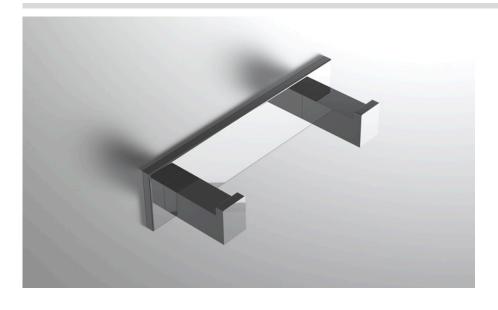

## **COLLECTION GRANDE**

ROBE HOOK DOUBLE

| Model    | Product          | Finishes Available                                            |
|----------|------------------|---------------------------------------------------------------|
| GRN-RHD2 | Robe Hook Double | Multiple finishes available. Over 23 finishes to choose from. |