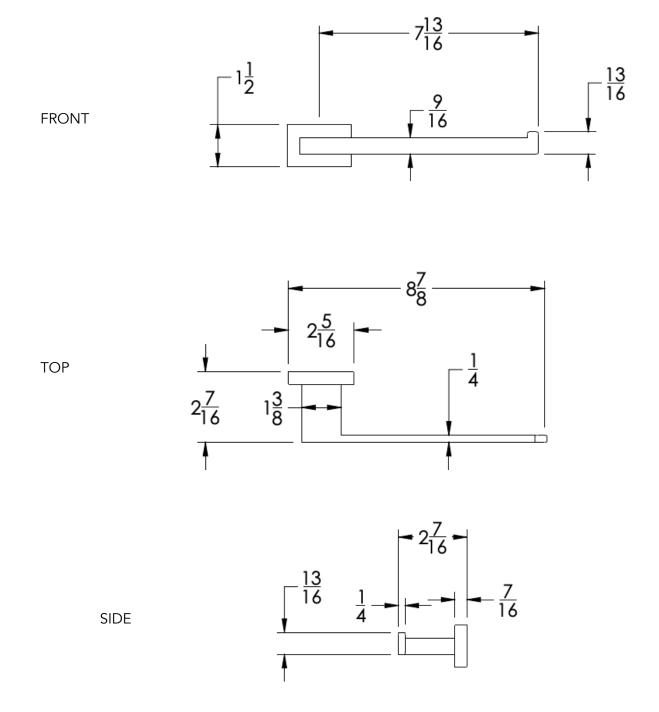

|
|                        | Oil Rubbed Bronze (-ORB)                              | Glossy White (-GWHT)        | Polished Black (-PBLK)                                           |
|                        | Brushed Brass (-BBRS)                                 | Polished Rose Gold (-PRGD)  | Antique Nickel (-ANKL)                                           |
|                        | Brushed Bronze (-BBRZ)                                | Unlacquered Brass (-UBRS)   | Black Nickel (-NKBL)                                             |
|                        | Antique Brass (-ABRS)                                 | Polished Nickel (-PNKL)     |                                                                  |



COLLECTION EMERGENCE TOWEL RING

### Dimension in inches



NOTE: Dimensions subject to change without notice.