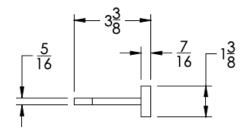

COLLECTION ARGYLE TISSUE HOLDER

Dimensions in inches

FRONT

ТОР

SIDE

NOTE: Dimensions subject to change without notice.