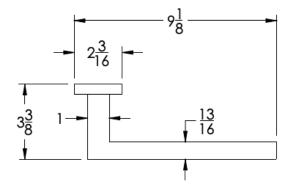

COLLECTION ARGYLE TISSUE HOLDER

Dimensions in inches

FRONT

ТОР

SIDE

NOTE: Dimensions subject to change without notice.