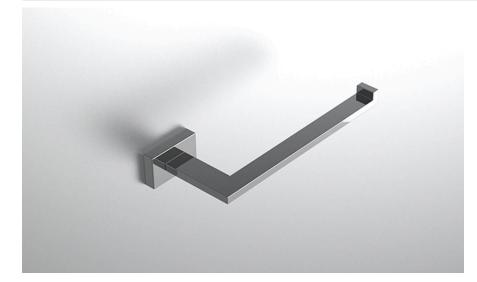

## **COLLECTION ARGYLE**

TISSUE HOLDER

| Model                  |                          | Product                        | Finishes Available                                            |
|------------------------|--------------------------|--------------------------------|---------------------------------------------------------------|
| ARG-TPH1R<br>ARG-TPH1L |                          | Tissue Holder<br>Tissue Holder | Multiple finishes available. Over 23 finishes to choose from. |
| FINISHES               | Polished (-P)            | Antique Copper (-ACOP)         | Polished Gold (-PGLD)                                         |
|                        | Brushed (-B)             | Polished Brass (-PBRS)         | Brushed Copper (-BCOP)                                        |
|                        | Brushed Gold (-BGLD)     | Matte White (-WHT)             | Brushed Rose Gold (-BRGD)                                     |
|                        | Matte Black (-BLK)       | Brushed Modern Bronze (-BME    | BRZ) Brushed Black (-BRBLK)                                   |
|                        | Oil Rubbed Bronze (-ORB) | Glossy White (-GWHT)           | Polished Black (-PBLK)                                        |
|                        | Brushed Brass (-BBRS)    | Polished Rose Gold (-PRGD)     | Antique Nickel (-ANKL)                                        |
|                        | Brushed Bronze (-BBRZ)   | Unlacquered Brass (-UBRS)      | Black Nickel (-NKBL)                                          |
|                        | Antique Brass (-ABRS)    | Polished Nickel (-PNKL)        |                                                               |