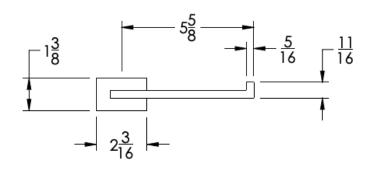

COLLECTION ARGYLE TISSUE HOLDER

Dimensions in inches

FRONT

ТОР

SIDE

NOTE: Dimensions subject to change without notice.