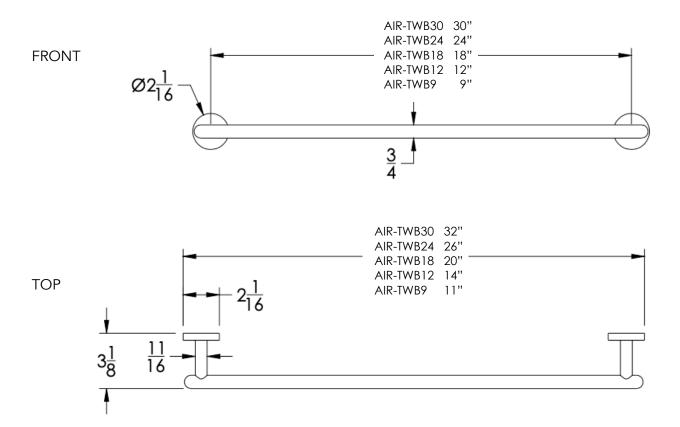

## **COLLECTION AIRE**

TOWEL BAR

| Model                                                        |                          | Product                                                                          | Finishes Available                                            |
|--------------------------------------------------------------|--------------------------|----------------------------------------------------------------------------------|---------------------------------------------------------------|
| AIR-TWB9<br>AIR-TWB12<br>AIR-TWB18<br>AIR-TWB24<br>AIR-TWB30 |                          | 9" Towel Bar<br>12" Towel Bar<br>18" Towel Bar<br>24" Towel Bar<br>30" Towel Bar | Multiple finishes available. Over 23 finishes to choose from. |
| finishes                                                     | Polished (-P)            | Antique Copper (-ACOP)                                                           | Polished Gold (-PGLD)                                         |
|                                                              | Brushed (-B)             | Polished Brass (-PBRS)                                                           | Brushed Copper (-BCOP)                                        |
|                                                              | Brushed Gold (-BGLD)     | Matte White (-WHT)                                                               | Brushed Rose Gold (-BRGD)                                     |
|                                                              | Matte Black (-BLK)       | Brushed Modern Bronze (-BMB)                                                     | RZ) Brushed Black (-BRBLK)                                    |
|                                                              | Oil Rubbed Bronze (-ORB) | Glossy White (-GWHT)                                                             | Polished Black (-PBLK)                                        |
|                                                              | Brushed Brass (-BBRS)    | Polished Rose Gold (-PRGD)                                                       | Antique Nickel (-ANKL)                                        |
|                                                              | Brushed Bronze (-BBRZ)   | Unlacquered Brass (-UBRS)                                                        | Black Nickel (-NKBL)                                          |
|                                                              | Antique Brass (-ABRS)    | Polished Nickel (-PNKL)                                                          |                                                               |
|                                                              |                          |                                                                                  |                                                               |

## Dimensions in inches

SIDE

NOTE: Dimensions subject to change without notice.