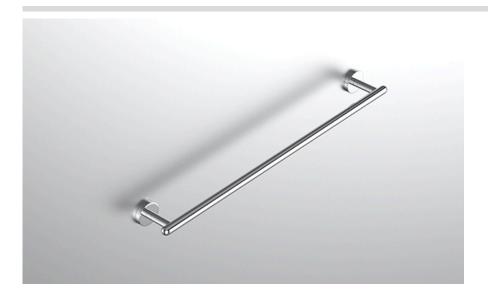

## **COLLECTION AIRE**

TOWEL BAR

| Model                                                        |                          | Product                                                                          | Finishes Available                                            |
|--------------------------------------------------------------|--------------------------|----------------------------------------------------------------------------------|---------------------------------------------------------------|
| AIR-TWB9<br>AIR-TWB12<br>AIR-TWB18<br>AIR-TWB24<br>AIR-TWB30 |                          | 9" Towel Bar<br>12" Towel Bar<br>18" Towel Bar<br>24" Towel Bar<br>30" Towel Bar | Multiple finishes available. Over 23 finishes to choose from. |
| finishes                                                     | Polished (-P)            | Antique Copper (-ACOP)                                                           | Polished Gold (-PGLD)                                         |
|                                                              | Brushed (-B)             | Polished Brass (-PBRS)                                                           | Brushed Copper (-BCOP)                                        |
|                                                              | Brushed Gold (-BGLD)     | Matte White (-WHT)                                                               | Brushed Rose Gold (-BRGD)                                     |
|                                                              | Matte Black (-BLK)       | Brushed Modern Bronze (-BMB)                                                     | RZ) Brushed Black (-BRBLK)                                    |
|                                                              | Oil Rubbed Bronze (-ORB) | Glossy White (-GWHT)                                                             | Polished Black (-PBLK)                                        |
|                                                              | Brushed Brass (-BBRS)    | Polished Rose Gold (-PRGD)                                                       | Antique Nickel (-ANKL)                                        |
|                                                              | Brushed Bronze (-BBRZ)   | Unlacquered Brass (-UBRS)                                                        | Black Nickel (-NKBL)                                          |
|                                                              | Antique Brass (-ABRS)    | Polished Nickel (-PNKL)                                                          |                                                               |
|                                                              |                          |                                                                                  |                                                               |