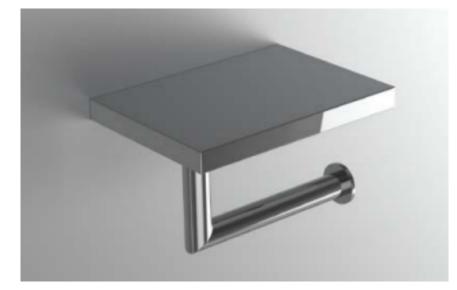

## FEATURES

- Premium 304 Grade Stainless Steel
- Solid Mount Construction
- Concealed Installation Hardware
- State of the frm wall anchors included for installation on Dry wall or Tile

## **COLLECTION FORM**

TISSUE HOLDER WITH SHELF

| Model      | Product                  | Finishes Available       |
|------------|--------------------------|--------------------------|
| UNI-TPHSH1 | Tissue Holder With Shelf | Polished (-P)            |
|            |                          | Brushed (-B)             |
|            |                          | Black (-BLK)             |
|            |                          | White (-WHT)             |
|            |                          | Oil Rubbed Bronze (-ORB) |
|            |                          |                          |