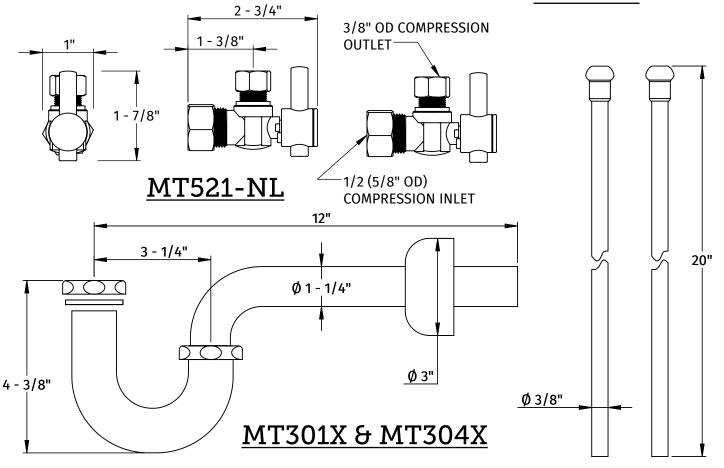

## <u>MT5431-NL</u>

LAVATORY SUPPLY KIT WITH MINI LEVER HANDLE VALVE AND 1 - 1/4" P TRAP

## **SPECIFICATION SHEET**

- TWO LEAD FREE cUPC CERTIFIED MT521-NL BALL VALVES
- TWO MT432X LEAD FREE SUPPLY TUBES
- TWO MT441X SURE GRIP WALL ESCUTCHEONS
- ONE MT301X P TRAP W/ FLANGE, 1 1/4" x 1 1/4"
- 1/2" (5/8" OD) COMPRESSION INLET
- 3/8" OD COMPRESSION OUTLET
- OFFERED IN STANDARD DECORATIVE FINISHES
- SPECIAL FINISHES AVAILABLE UPON REQUEST

SPECIFICATIONS SUBJECT TO CHANGE WITHOUT NOTICE www.mountainplumbing.com 888-222-9140 fax 972-456-2719

**MT432X**