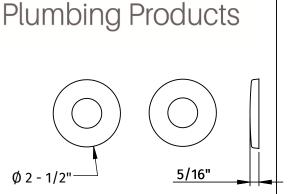

## <u>MT5431-NL</u>

LAVATORY SUPPLY KIT WITH MINI LEVER HANDLE VALVE AND 1 - 1/4" P TRAP

## **SPECIFICATION SHEET**

- TWO LEAD FREE cUPC CERTIFIED MT521-NL BALL VALVES
- TWO MT432X LEAD FREE SUPPLY TUBES
- TWO MT441X SURE GRIP WALL ESCUTCHEONS
- ONE MT301X P TRAP W/ FLANGE, 1 1/4" x 1 1/4"
- 1/2" (5/8" OD) COMPRESSION INLET
- 3/8" OD COMPRESSION OUTLET
- OFFERED IN STANDARD DECORATIVE FINISHES
- SPECIAL FINISHES AVAILABLE UPON REQUEST



ountain

A McAlpine Company

<u>MT441X</u>



## WARRANTY

FOR WARRANTY INFO PLEASE VISIT WWW.MOUNTAINPLUMBING.COM/PAGE/RESOURCES/WARRANTY

## **FINISH CARE & MAINTENANCE**

NEVER USE ANY HARSH ALKALI, ACID BASED DETERGENTS OR CLEANERS SUCH AS SOFT SCRUB®, SCRUBBING BUBBLES® OR COMET® TO CLEAN. DO NOT USE BRILLO® OR SCOTCH BRITE® PADS. THESE WILL ALL HARM THE FINISH. TO CLEAN, USE ONLY A DAMP SOFT CLOTH AND WIPE GENTLY. STANDARD WINDEX® CAN ALSO BE USED SPARINGLY. IT IS NOT NECESSARY TO WIPE HARD TO REMOVE SPOTS. TO MAINTAIN THE FINISH, WIPE WITH A SOFT DRY CLOTH AFTER USE. AN OCCASIONAL COAT OF PURE CARNAUBA WAX WITHOUT CLEANERS WILL HELP PORTECT THE FINISH.

SPECIFICATIONS SUBJECT TO CHANGE WITHOUT NOTICE www.mountainplumbing.com 888-222-9140 fax 972-456-2719

**MT432X**