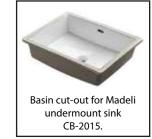

#### **FEATURES**

- Design: Quartzstone Countertop
- · Material: Quartz composite.
- •Dimension: 71-7/8" (1826 mm)L x 22-3/16" (564 mm)W x 3/4" (20 mm)H
- Basin cut-out for Madeli under mount sink CB-2015
- Faucet hole(s): Single or 8" widespread.
- 4"H backsplash is included
- Packaging Dimensions: 75" (1905 mm) x 25"(635 mm) x 4"(102 mm)
- Gross Weight: 106 lbs (48 kg)