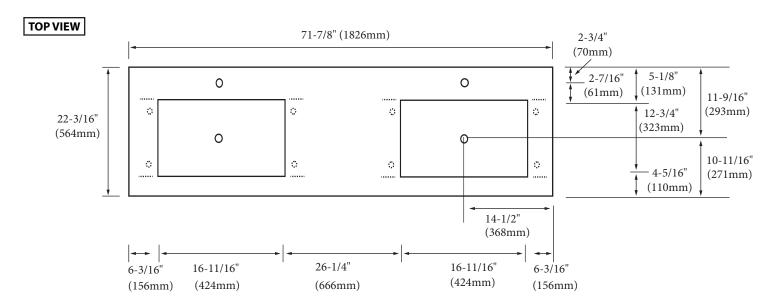

#### **FEATURES**

- Design: Quartzstone Countertop
- · Material: Quartz composite.
- •Dimension: 71-7/8" (1826 mm)L x 22-3/16" (564 mm)W x 3/4" (20 mm)H
- Basin cut-out for Madeli under mount sink CB-2015
- Faucet hole(s): Single or 8" widespread.
- 4"H backsplash is included
- Packaging Dimensions: 75" (1905 mm) x 25"(635 mm) x 4"(102 mm)
- Gross Weight: 106 lbs (48 kg)