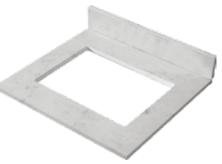

#### FEATURES

- Design: Quartzstone Countertop
- Material: Quartz composite.
- Dimension: 23-7/8" (606 mm)L x 22-3/16" (564 mm)W x 3/4" (20 mm)H
- Basin cut-out for Madeli under mount sink CB-2015

Quartzstone Countertop – 24"

- Faucet hole(s): Single or 8" widespread.
- 4"H backsplash is included
- Packaging Dimensions: 27" (686 mm) x 25"(635 mm) x 4"(102 mm)
- Gross Weight: 34 lbs (16 kg)