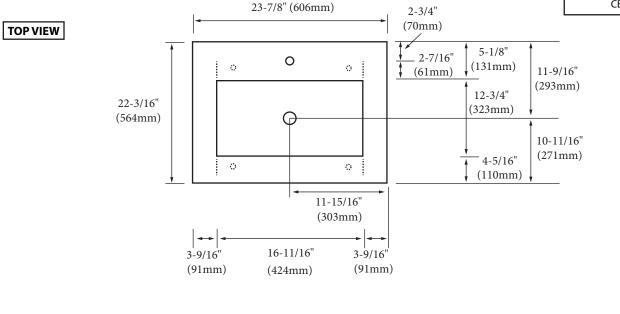

#### FEATURES

- Design: Quartzstone Countertop
- Material: Quartz composite.
- Dimension: 23-7/8" (606 mm)L x 22-3/16" (564 mm)W x 3/4" (20 mm)H
- Basin cut-out for Madeli under mount sink CB-2015

Quartzstone Countertop – 24"

- Faucet hole(s): Single or 8" widespread.
- 4"H backsplash is included
- Packaging Dimensions: 27" (686 mm) x 25"(635 mm) x 4"(102 mm)
- Gross Weight: 34 lbs (16 kg)

#### **Model Numbers**

• QST2208-24-110-XX - Single faucet (as shown)

• QST2208-24-130-XX - 8" widespread