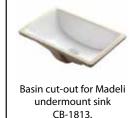

#### **FEATURES**

- Design: Quartzstone Countertop
- · Material: Quartz composite.
- Dimension: 47-7/8" (1216 mm)L x 18-5/16" (465 mm)W x 1-1/4" (30 mm)H
- Two basins cut-out for Madeli under mount sink CB-1813.
- Faucet hole(s): Single or 8" widespread.
- Backsplash is not included.
- •Packaging Dimensions: 51" (1295 mm) x 21" (534 mm) x 4" (102 mm)
- •Gross Weight: 76 lbs (35 kg)