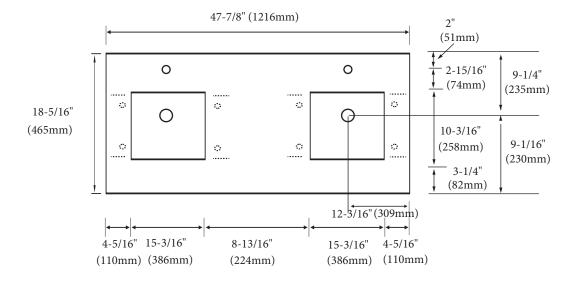

### **TOP VIEW**

#### **FEATURES**

- Design: Quartzstone Countertop
- · Material: Quartz composite.
- Dimension: 47-7/8" (1216 mm)L x 18-5/16" (465 mm)W x 1-1/4" (30 mm)H
- Two basins cut-out for Madeli under mount sink CB-1813.
- Faucet hole(s): Single or 8" widespread.
- Backsplash is not included.
- •Packaging Dimensions: 51" (1295 mm) x 21" (534 mm) x 4" (102 mm)
- •Gross Weight: 76 lbs (35 kg)