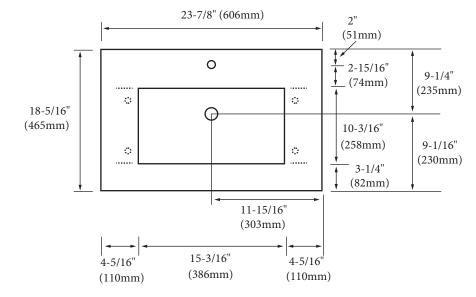

#### **FEATURES**

- Design: Quartzstone Countertop
- · Material: Quartz composite.
- Dimension: 23-7/8" (606 mm)L x 18-5/16" (465 mm)W x 1-1/4" (30 mm)H
- Basin cut-out for Madeli under mount sink CB-1813.
- Faucet hole(s): Single or 8" widespread.
- Backsplash is not included.
- Packaging Dimensions: 27" (686 mm) x 21"(534 mm) x 4"(102 mm)
- Gross Weight: 31 lbs (14 kg)

### **TOP VIEW**