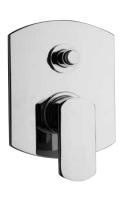

#### 86..788

Pressure balance valve tub and shower set. Rough valve not included.

86CR788 Polished Chrome 86PW788 Brushed Nickel

# **FEATURES**

Solid Brass Construction Pressure Balance Trim Mecanical diverter Built-in volume control Includes pressure balance cartridge 1/2" Pressure Balance Valve featuring Ceramic Discs Step-By-Step Installation Instructions