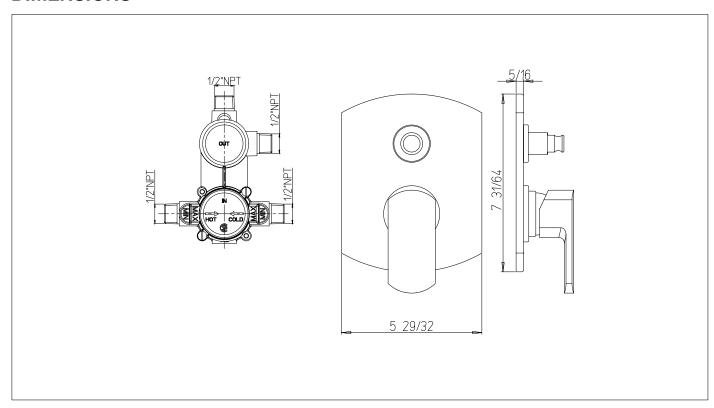

# **INSTALLATION SUBMITTAL AND DIMENSION**

# Serie Novello

#### 86..788

Pressure balance valve tub and shower set. Rough valve not included.

86CR788 Polished Chrome 86PW788 Brushed Nickel



# **STANDARDS**





- Compliant with ASME A112.18.1 CSA B125.1 when sold with rough valve
- Certified by IAPMO R&T Lab when sold with rough valve
- ADA Compliant

# **FEATURES**

Solid Brass Construction Pressure Balance Trim Mecanical diverter Built-in volume control Includes pressure balance cartridge 1/2" Pressure Balance Valve featuring Ceramic Discs Step-By-Step Installation Instructions

# **DIMENSIONS**