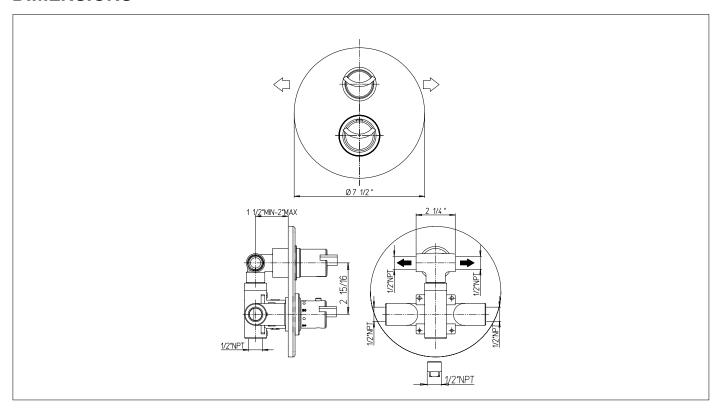

### **INSTALLATION SUBMITTAL AND DIMENSION**

# Serie Morgana

#### 73..691

Thermostatic valve with 2 way diverter volume control.

Rough valve not included.

73CR691 Polished Chrome 73PW691 Brushed Nickel



## **STANDARDS**





- Compliant with ASME A112.18.1 CSA B125.1 when sold with rough valve
- Certified by IAPMO R&T Lab when sold with rough valve

### **FEATURES**

Solid Brass Construction Complete Trim Kit Mecanical diverter Controlling water flow Thermo Control Cartridge Independent Temperature Control Stop limit temperature device included Step-By-Step Installation Instructions

#### **DIMENSIONS**