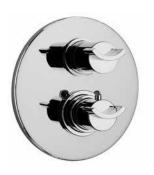

#### 73..691

Thermostatic valve with 2 way diverter volume control.

Rough valve not included.

73CR691 Polished Chrome 73PW691 Brushed Nickel

### **FEATURES**

Solid Brass Construction Complete Trim Kit Mecanical diverter Controlling water flow Thermo Control Cartridge Independent Temperature Control Stop limit temperature device included Step-By-Step Installation Instructions