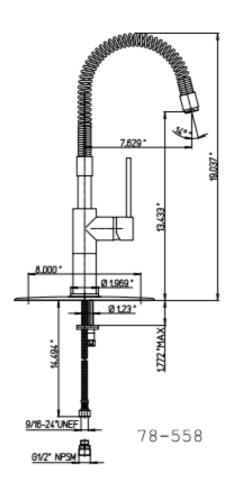

## 78-558

Single handle pulldown kitchen faucet with spring spout

## **Kitchen series**

78-558

Pulldown kitchen,

**Contemporary Styling** 