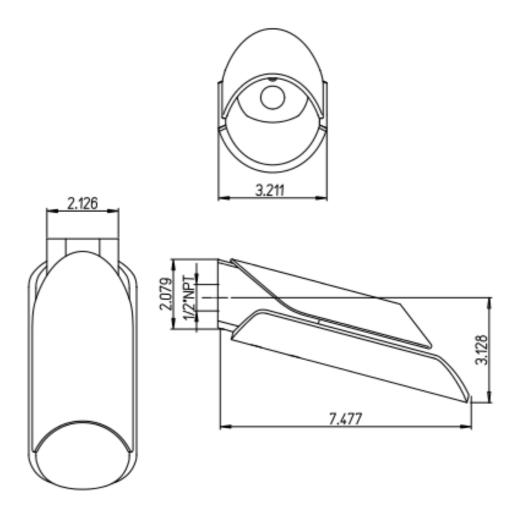

## **Morgana Series**

73-430

Tub Spout, Contemporary

Styling

## **STANDARDS**

- Compliant with ASME A112.18.1-B125.1
- Compliant with AB1953
- Compliant with ANSI NSF61 Annex G
- Certified by CSA International
- Compliant with ANSI A117.1

| Finishes                                                 | 73CR430VR | 73PW430VR | 73PW430LZ |
|----------------------------------------------------------|-----------|-----------|-----------|
| Polished Chrome/Glass Spout                              | Х         | х         |           |
| Brushed Nickel/Glass Spout<br>Brushed Nickel/Wenge Spout |           | ~         | х         |
| Features                                                 | 73CR430VR | 73PW430VR | 73PW430LZ |
| Solid Brass Construction                                 | Х         | Х         | х         |
| Single Control Ceramic Disc Valve                        | х         | Х         | х         |
| Meets NSF 61/9 Annex G Lead Requirements                 | х         | х         | х         |
| ADA Compliant                                            | х         | Х         | х         |
| Step-By-Step Installation Instructions                   | х         | Х         | х         |
| Limited Lifetime Warranty                                | х         | Х         | х         |
| 1.5 GPM                                                  | Х         | Х         | х         |