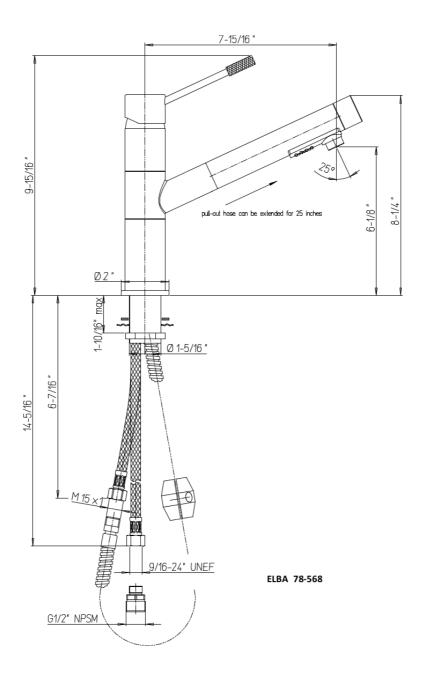

## 78-568

Single handle pull-out spray kitchen faucet

## **Kitchen series**

78-568

Pullout kitchen, Contemporary Styling