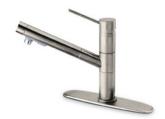

## 78-568

Single handle pull-out spray kitchen faucet

## **Kitchen series**

78-568

Pullout kitchen, Contemporary Styling