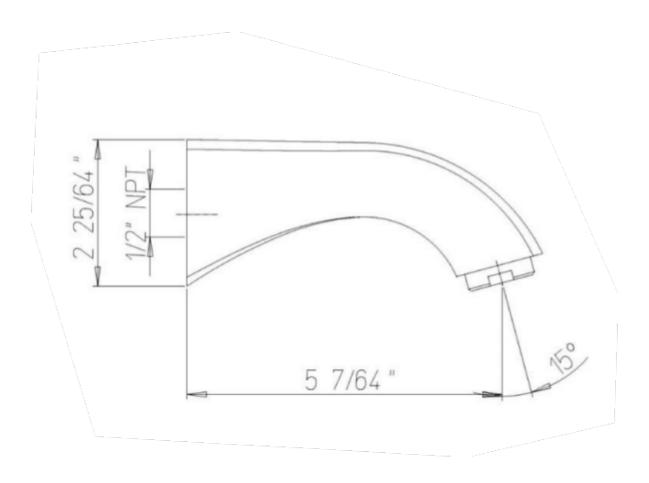

## US-430



Water Harmony tub spout.

5 ¾" spout length
½" inlet connections

## SPECIFICATION SUBMITTAL



## **Water Harmony Series**

US-430

Tub Spout, Traditional Styling

## **STANDARDS**

- Compliant with ASME A112.18.1-B125.1
- Compliant with AB1953
- Compliant with ANSI NSF61 Annex G
- Certified by CSA International
- Compliant with ANSI A117.1

| Finishes        | USCR430 | USPW430 |
|-----------------|---------|---------|
| Polished Chrome | Χ       |         |
| Brushed Nickel  |         | Х       |

| Features                                       | USCR430 | USPW430 |
|------------------------------------------------|---------|---------|
| Solid Brass Construction                       | Χ       | Х       |
| Meets NSF 61/9 Annex G Lead Requirements       | Χ       | Х       |
| ADA Co