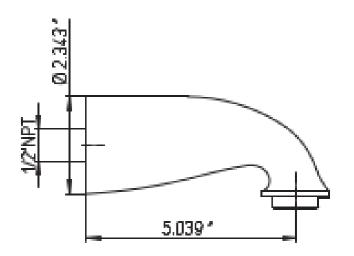

## 87-430

Ornellaia tub spout 5 ¾" spout length ½" inlet connections

## **Ornellaia Series**

87-430

Tub Spout, Traditional

Styling