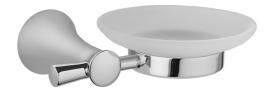

## **FEATURES:**

- All brass & glass soap dish
- Universal mounting hardware included
- $5\frac{1}{8}$ " projection
- Removable 4 5/16" glass dish