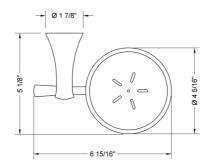

## **FEATURES:**

- All brass & glass soap dish
- Universal mounting hardware included
- $5\frac{1}{8}$ " projection
- Removable 4 5/16" glass dish

## SPECIFICATION DRAWING:

TOP VIEW