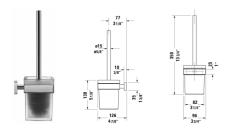

| Brush set                                         | Dimension            | Weight | Order number |
|---------------------------------------------------|----------------------|--------|--------------|
| wall-mounted, frosted glass, Chrome, 13 3/4" Inch |                      |        |              |
|                                                   |                      |        |              |
| Colors                                            |                      |        |              |
| 10 Chrome                                         |                      |        |              |
|                                                   |                      |        |              |
| /ariant                                           |                      |        |              |
|                                                   | 3 3/4" x 4 7/8" Inch | 3.3 lb | 0099571000   |
|                                                   |                      |        |              |
|                                                   |                      |        |              |

All drawings contain the necessary measurements which are subject to standard tolerances. They are stated in inch & mm and are non-binding. Exact measurements, in particular for customized installation scenarios, can only be taken from the finished ceramic piece.