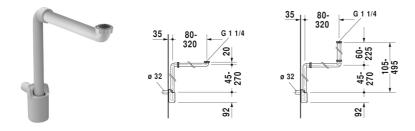

Space saving siphon # 005076

|< 1 1/4" mm >|

| Space saving siphon                                     | Dimension | Weight | Order number |
|---------------------------------------------------------|-----------|--------|--------------|
|                                                         |           |        |              |
|                                                         |           |        |              |
| Colors                                                  |           |        |              |
|                                                         |           |        |              |
|                                                         |           |        |              |
| Variant                                                 |           |        |              |
|                                                         |           |        |              |
| Infobox                                                 |           |        |              |
| For vanity units the space saving siphon is recommended |           |        |              |
|                                                         |           |        |              |
|                                                         |           |        |              |
|                                                         |           |        |              |